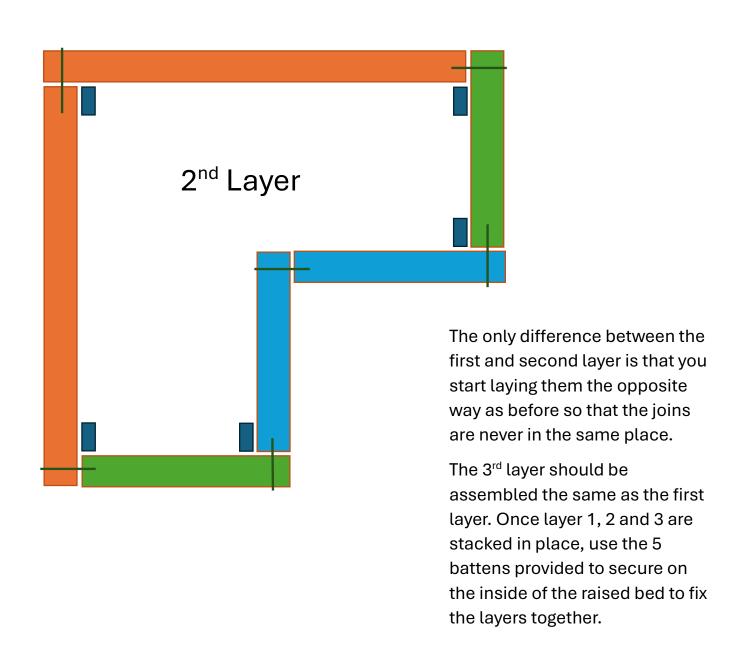

## Corner Raised Bed Kit – 3 Layer

Check which size kit you ordered.

## 1800 x 1800 x 900

Orange = 1730mm

Green = 830mm

Blue = 900mm 1800 x 1800 x 600 1<sup>st</sup> Layer & 3<sup>rd</sup> Layer Orange = 1730mm Green = 530mm should be the same Blue = 1200mm 1200 x 600 x 600 Orange = 1130mm Green = 530mm Blue = 600mm Use hex head provided to screw structural screws through the predrilled holes. There is only one hole on each section of wood. Make sure all prominent holes are on the outside, not inside of the bed. You will only have three different lengths of timber for each kit. The colours indicate matching size timbers.