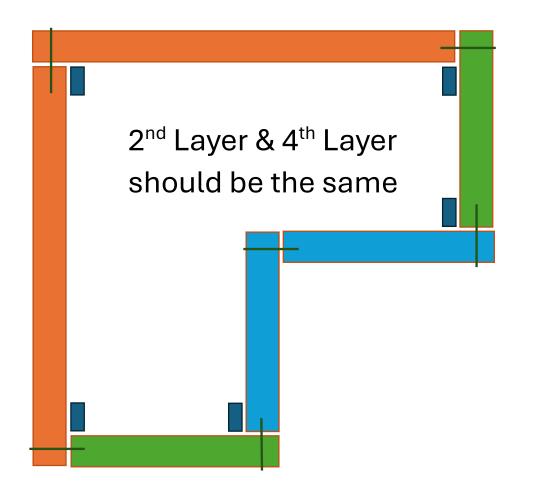

## 1800 x 1800 x 900

Orange = 1730mm

Green = 830mm

Blue = 900mm 1800 x 1800 x 600 1<sup>st</sup> Layer & 3<sup>rd</sup> Layer Orange = 1730mm Green = 530mm should be the same Blue = 1200mm 1200 x 600 x 600 Orange = 1130mm Green = 530mm Blue = 600mm Use hex head provided to screw structural screws through the predrilled holes. There is only one hole on each section of wood. Make sure all prominent holes are on the outside, not inside of the bed. You will only have three different lengths of timber for each kit. The colours indicate matching size timbers.

Layer 1 and 3 should be made the same, layer 2 and 4 should be made the same. The difference between them is that you start laying them the opposite way as before so that the joins are never in the same place.